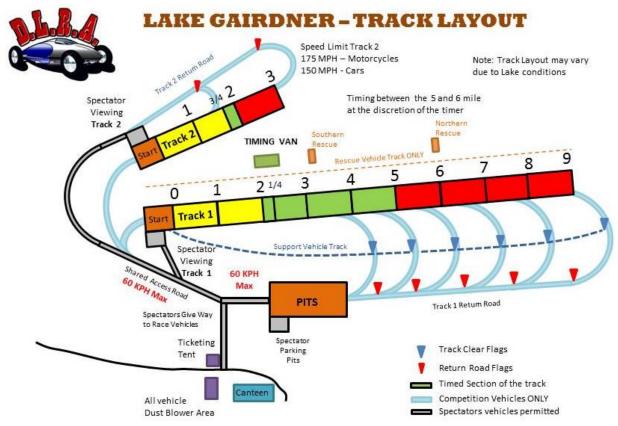

ming, track, accommodation and other facilities, accept full and entire responsibility for any and all consequences, injuries or otherwise that may arise from the operation of my vehicle operated by me and waive any and all legal liability and / or cause of action that I may now have or hereafter acquire against the Dry Lakes Racers Australia, or any of its members or anyone employed or acting as timers, starters, inspectors or in any other capacity in conducting such races and / or timing event at Lake Gairdner or any other place.

By my signature I swear and affirm that I have read and understand the rules and regulations of the event and will comply with them.

Signed:....

All details must be complete, failure to do so will result in your entry NOT being accepted and returned to you.



- ALL VEHICLES MUST REMOVE DUST WHEN ENTERING THE LAKE AND REMOVE SALT WHEN LEAVING THE LAKE
- ALL VEHICLES ENTERING THE LAKE MUST HAVE A TARP TO PUT UNDER THEIR VEHICLES



## Dry Lakes Racers Australia Driver/Team Profile

To aid the radio announcer when you are about to make your run, could you please provide some details about yourself, your vehicle, and your team. Here's your big chance to recognise those people that have helped you get here.

| Drivers Name  Hometown Age Entry Number Vehicle Class Vehicle Make Vehicle Model Chassis Engine Gearbox Diff Sponsors Career Highlights Time in Sport Claim to Fame Other Interests Team Name Team Members |                   |                |  |
|-------------------------------------------------------------------------------------------------